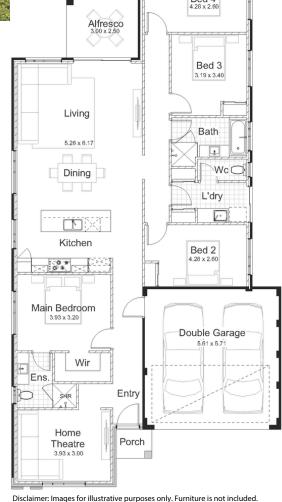

## **Defence Housing**

HOUSE AND LAND PACKAGE

4

2

Lot 299 Brightwood Estate, Baldivis

Lot Size:  $331m^2$  | House Area:  $203m^2$ 

Disclaimer: Images for illustrative purposes only. Furniture is not included. Fencing and landscaping are included. Actual plans will accompany the build contract. Package is correct at time of publication.