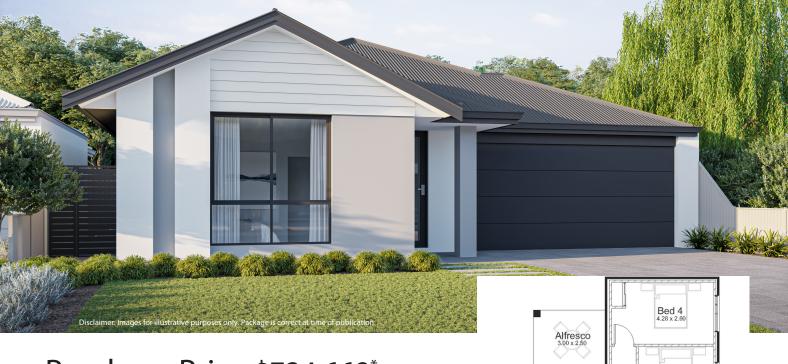

## **Defence Housing**

HOUSE AND LAND PACKAGE

4

2

Lot 299 Brightwood Estate, Baldivis

Lot Size:  $331m^2$  | House Area:  $203m^2$ 

## **SPECIAL FEATURES**

- Long-term lease up to 12 years
- · Refrigerated ducted air-conditioning throughout
- Westinghouse 900mm stainless steel appliances
- · LED downlights throughout
- Feature elevation and painted sand render
- Jason Windows aluminium windows and sliding doors
- Full internal painting
- 12 month maintenance period
- 6 year structural warranty

Disclaimer: Images for illustrative purposes only. Furniture is not included. Fencing and landscaping are included. Actual plans will accompany the build contract. Package is correct at time of publication.