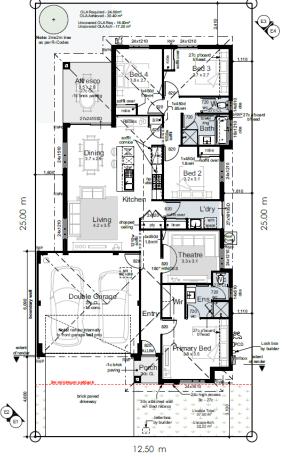

## Purchase Price \$805,724\* Weekly Rental Income \$650 P/W\*

4

2

Lot 308 Brightwood Estate, Baldivis Lot Size: 375m<sup>2</sup> | House Area: 186.20m<sup>2</sup>