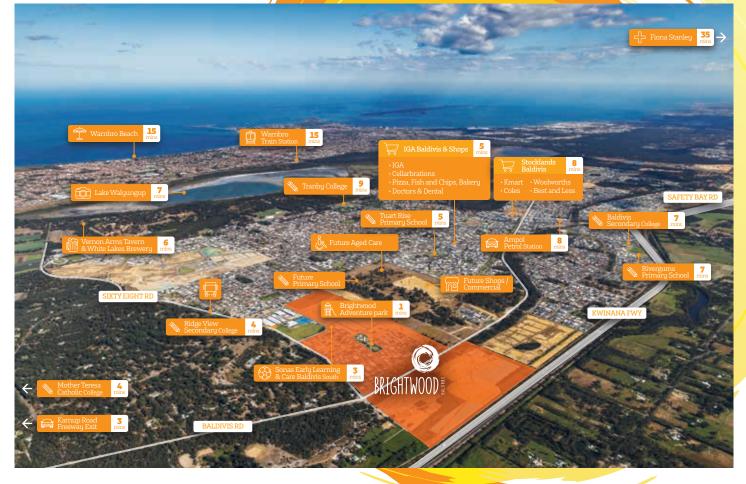

#### LOCATION

- 40 mins to Perth CBD
- 5 mins to the beach
- Close to Baldivis Shopping Centre
- Close to Warnbro train station

#### **EDUCATION**

- 8 schools in the Baldivis area to choose from
- Choice of public schools and private schools
- 2 secondary school options
- Ridge View Secondary College
  now open

#### SHOPPING

 Close to Baldivis Shopping Centre, Rockingham Shopping Centre and Wellard Square

#### RECREATION

- Close to Rockingham Centre
- Time Zone Baldivis
- Baldivis Nature Point
- Warnbro Beach

#### TRANSPORT

- Close to Kwinana Freeway, Safety Bay Rd exit
- Close to Warnbro train station
- Bus links throughout Brightwood Estate
- · Bike and walking trails

#### HEALTH CARE

- Baldivis Family Medical Centre open 7 days a week
- Baldivis Family Dental Care open 6 days a week
- Rockingham General Hospital